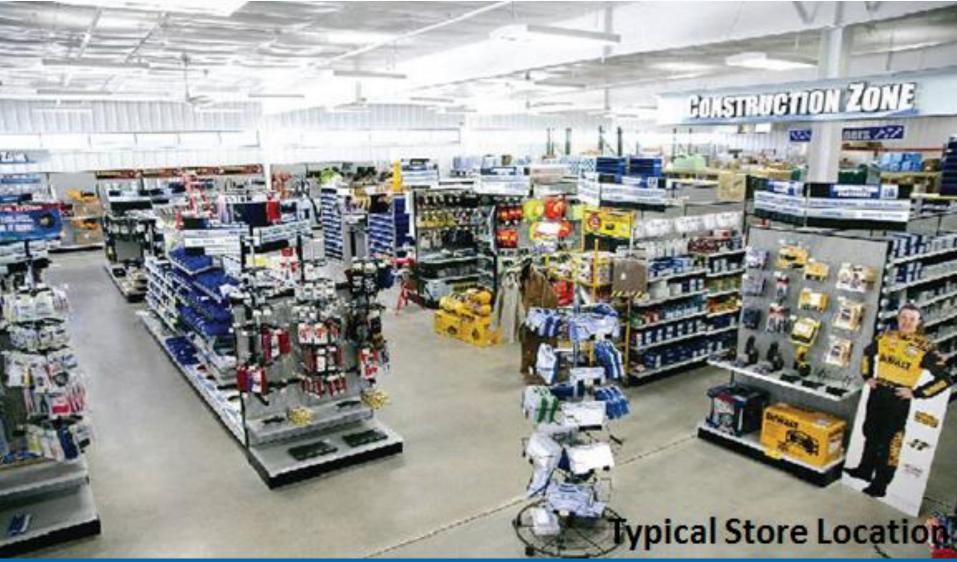

## **Fastenal Overview**

- Founded in 1967
- Headquartered in Winona, Minnesota
- Public Company Listed on NASDAQ in 1987
- The largest Fastener Distributor in the US.
- 14 Distribution Centers
- 2,400+ Store Locations
- 19,000+ Employees
- 2016 Approximate Net Sales 4 billion USD